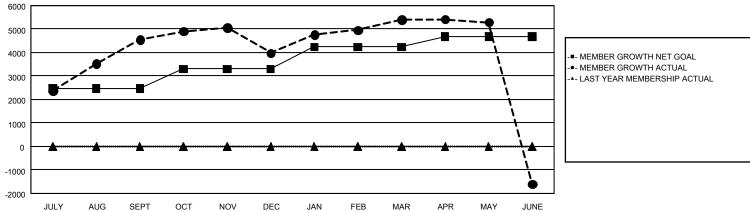

## GOALS AND ACTUAL NEW CLUBS CUMULATIVE

| DROPPED CLUBS: 23 |        | 1,099 CLUBS OF 1,224 ADDED 1 OR | GENDER DISTRIBUTION           |                 |       |
|-------------------|--------|---------------------------------|-------------------------------|-----------------|-------|
|                   |        | MORE NEW MEMBERS                | MALE                          | 26,631 (67.79%) |       |
|                   |        |                                 | FEMALE                        | 12,640 (32.18%) |       |
| DROPPED MEMBERS   |        |                                 |                               |                 |       |
| DECEASED          | 117    | CLICK HERE FOR CUMULATIVE       | TOTAL FAMILY UNIT MEMBERS     |                 | 2,915 |
| CLUB CANCELLED 84 |        | MEMBERSHIP DATA                 |                               |                 |       |
| OTHER 9,852       |        |                                 | FAMILY MEMBERS PAYING HALF 1, |                 | 1,770 |
| TOTAL             | 10,053 |                                 | DOLG                          |                 |       |