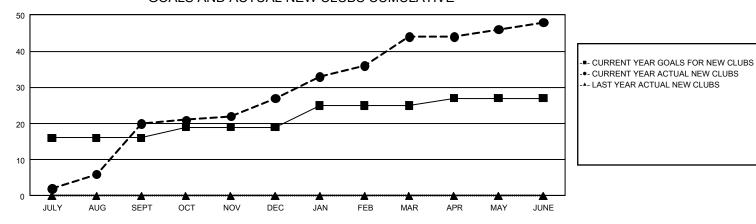

## GOALS AND ACTUAL NEW CLUBS CUMULATIVE

| DROPPED CLUBS: 23 |        | 1,099 CLUBS OF 1,224 ADDED 1 OR | GENDER DISTRIBUTION           |                 |       |
|-------------------|--------|---------------------------------|-------------------------------|-----------------|-------|
|                   |        | MORE NEW MEMBERS                | MALE                          | 26,631 (67.79%) |       |
|                   |        |                                 | FEMALE                        | 12,640 (32.18%) |       |
| DROPPED MEMBERS   |        |                                 |                               |                 |       |
| DECEASED          | 117    | CLICK HERE FOR CUMULATIVE       | TOTAL FAMILY UNIT MEMBERS     |                 | 2,915 |
| CLUB CANCELLED 84 |        | MEMBERSHIP DATA                 |                               |                 |       |
| OTHER 9,852       |        |                                 | FAMILY MEMBERS PAYING HALF 1, |                 | 1,770 |
| TOTAL             | 10,053 |                                 | DOLG                          |                 |       |